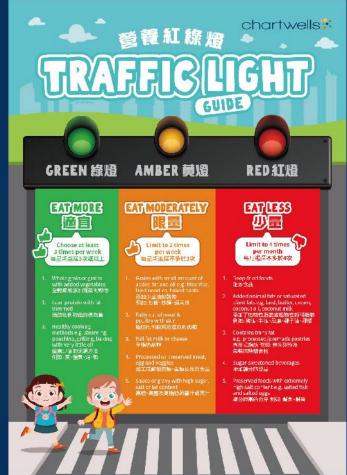

# SCHOOL MENU









|                              | MONDAY                                          | Tuesday                                               | Wednesday                                         | Thursday                                       | Friday                                                           |
|------------------------------|-------------------------------------------------|-------------------------------------------------------|---------------------------------------------------|------------------------------------------------|------------------------------------------------------------------|
|                              | 3 June                                          | 4 June                                                | 5 June