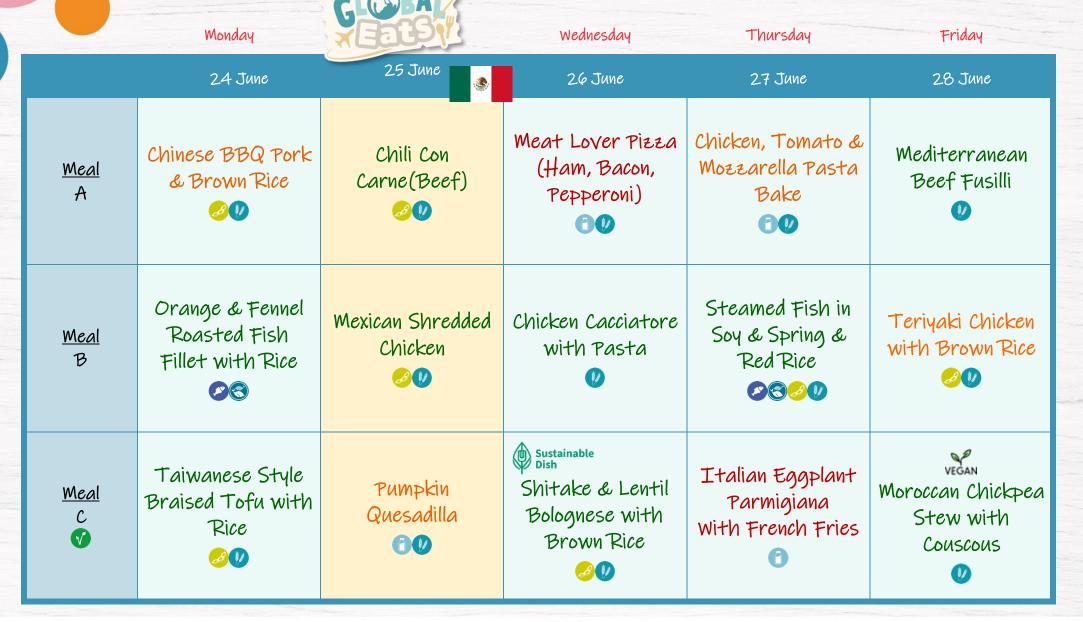

rown Rice | Chicken Paprika &<br>Herbs with Rice           | Steamed Black<br>Fungus & Chicken<br>with Rice                      |
| <u>Meal</u><br>B             | Scrambled Egg<br>with Tomato &<br>Beef with Rice | Sweet and Sour<br>Pork with Brown<br>Rice                      | Beef Burgundy<br>with Pasta                        | Pork in Black<br>Vinegar with Rice             | Lemongrass  Pork Chop with  Rice Vermicelli  with Shredded  Carrots |
| <u>Meal</u><br>C<br><b>√</b> | Vegetables<br>Lasagna                            | Braised Glass Noodles with Assorted Vegetables & Shredded Eggs | Margherita Pizza<br>(Tomato, Basil,<br>Mozzarella) | Chinese Style Steamed Egg & Mushroom with Rice | VEGAN  Stir-Fried Udon  with Assorted  Vegetables &  Bean Curd      |







































Dairy Alert 含奶類