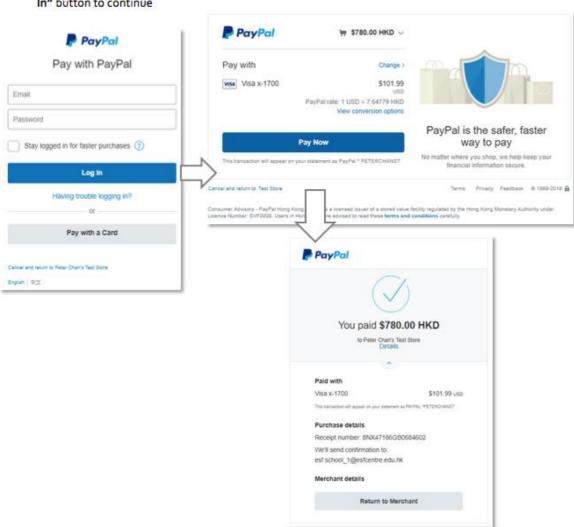

## 1.1 Pay with a PayPal account:

 Input PayPal Email and password, click the blue "Log In" button to continue

Verify the information, click Pay Now to continue

Click Return to Merchant to go back to the Payment System.