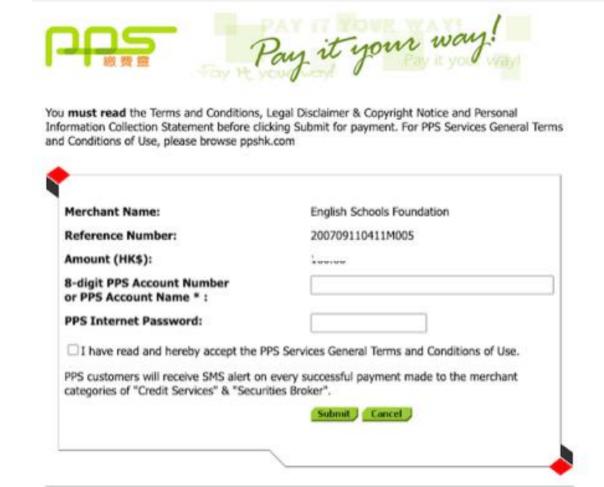

Step 1: Click the payment method PPS. Enter your PPS account and password.

<sup>\*</sup>If you don't have a PPS account yet, you may create your PPS Account at any nearby PPS Registration Terminal. For details, please click here.