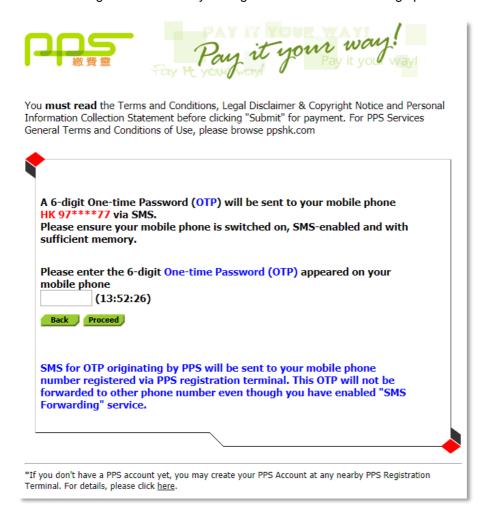

Step 2: An SMS message will be sent to your registered mobile with a 6-digit password.

Step 3: PLEASE wait while it shows the instruction is processed.

\*\*\* After the payment made, you may click "**Statement**" on the top of the page to check for the account balance and the payment transaction records. \*\*\*