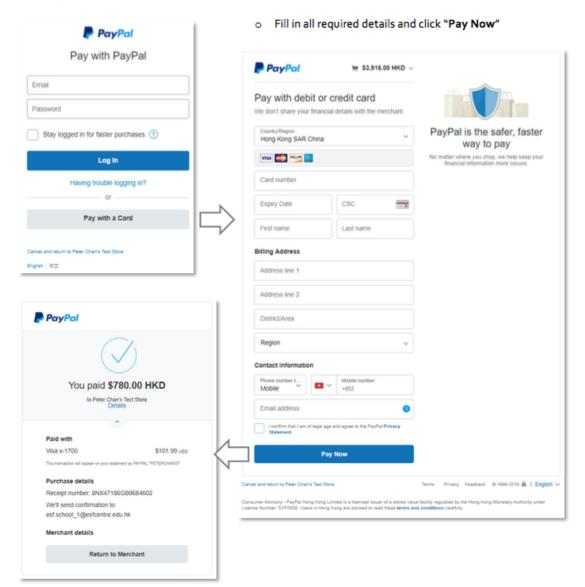

## 1.2 Pay with a credit card (via PayPal):

 Click the grey button "Pay with a Card". It will open the payment form.

 Click Return to Merchant to go back to the Payment System.