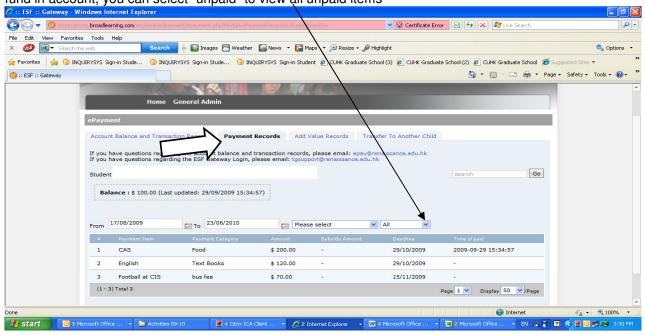

(6) Function 2: Check Payment Records – you can see item#1 is paid and item#2 & 3 are unpaid due insufficient fund in account, you can select "unpaid" to view all unpaid items