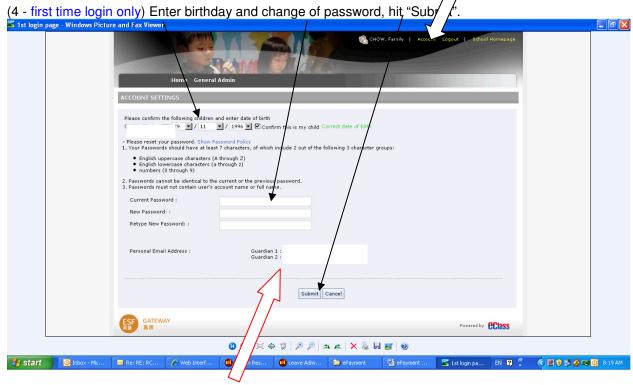

# How to check account balance and transaction records Login ESF Gateway at <a href="https://rc.tg.esf.edu.hk">https://rc.tg.esf.edu.hk</a>

Login Lor Gateway at Intpo://ro.tg.co

If email addresses are incorrect or need updating, please send new email address to: admissions@renaissance.edu.hk