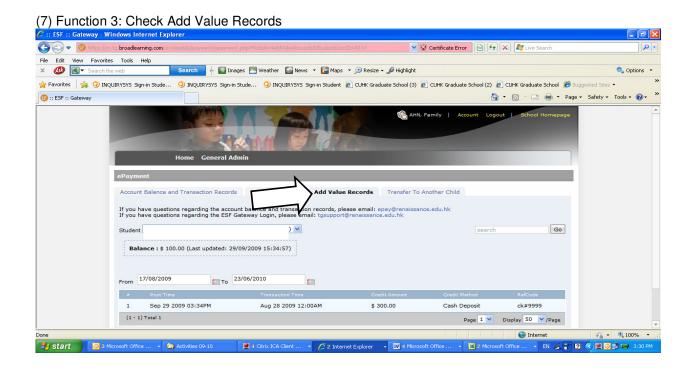

# How to check account balance and transaction records Login ESF Gateway at <a href="https://rc.tg.esf.edu.hk">https://rc.tg.esf.edu.hk</a>

Login Lor Gateway at Intpo://ro.tg.co

If email addresses are incorrect or need updating, please send new email address to: admissions@renaissance.edu.hk