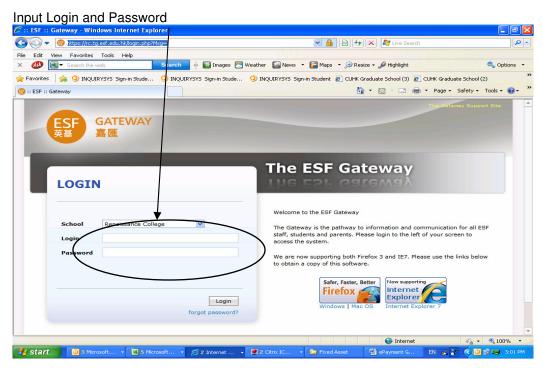

# How to check account balance and transaction records Login ESF Gateway at <a href="https://rc.tg.esf.edu.hk">https://rc.tg.esf.edu.hk</a>

Login Lor Gateway at Intpo://ro.tg.co

If email addresses are incorrect or need updating, please send new email address to: admissions@renaissance.edu.hk