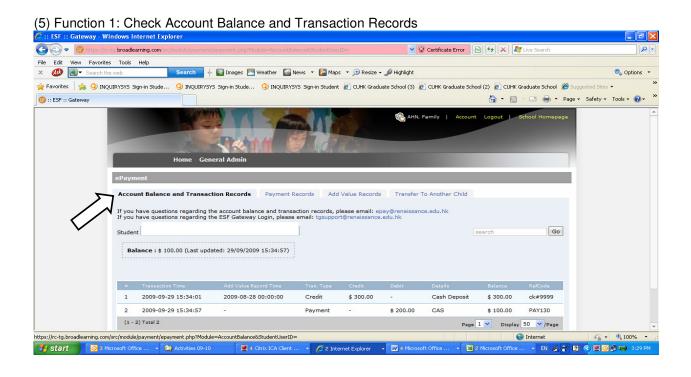

# How to check account balance and transaction records Login ESF Gateway at <a href="https://rc.tg.esf.edu.hk">https://rc.tg.esf.edu.hk</a>

Login Lor Gateway at Intpo://ro.tg.co

If email addresses are incorrect or need updating, please send new email address to: admissions@renaissance.edu.hk