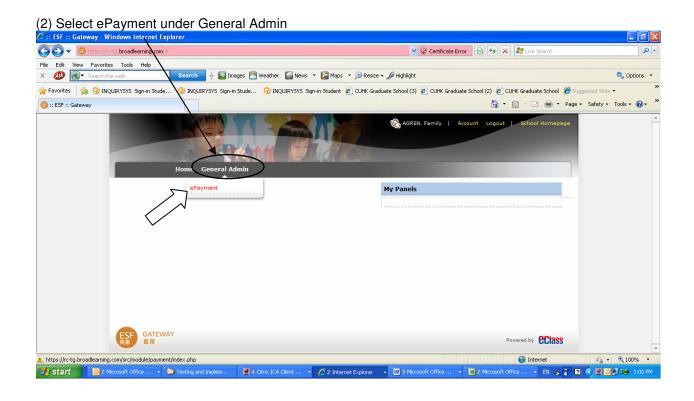

# How to check account balance and transaction records Login ESF Gateway at <a href="https://rc.tg.esf.edu.hk">https://rc.tg.esf.edu.hk</a>

Login Lor Gateway at Intpo://ro.tg.co

If email addresses are incorrect or need updating, please send new email address to: admissions@renaissance.edu.hk