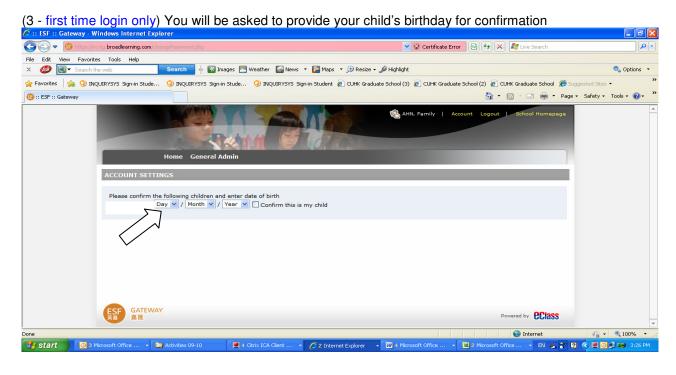

# How to check account balance and transaction records Login ESF Gateway at <a href="https://rc.tg.esf.edu.hk">https://rc.tg.esf.edu.hk</a>

Login Lor Gateway at Intpo://ro.tg.co

If email addresses are incorrect or need updating, please send new email address to: admissions@renaissance.edu.hk